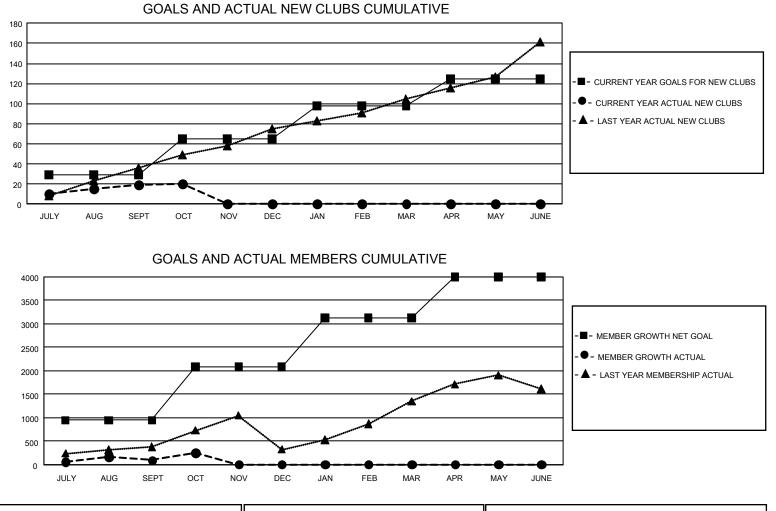

## GAT Constitutional Area 8

REPORT DOES NOT INCLUDE CLUBS IN UNDISTRICTED AREAS.

| Clubs                 |               |           |               | Members               |                        |                         |                                                    |
|-----------------------|---------------|-----------|---------------|-----------------------|------------------------|-------------------------|----------------------------------------------------|
| RESULTS FOR 2022-2023 |               |           |               | RESULTS FOR 2022-2023 |                        |                         |                                                    |
| QUARTER               | NEW CLUB GOAL | NEW CLUBS | DROPPED CLUBS | QUARTER MEME          | BER GROWTH NET<br>GOAL | MEMBER GROWTH<br>ACTUAL | DROPPED<br>MEMBERS ACTUAL<br>(including transfers) |
| JULY/AUG/SEPT         | 87            | 19        | 19            | JULY/AUG/SEPT         | 945                    | 1,443                   | 1,210                                              |
| OCT/NOV/DEC           | 108           | 1         | 0             | OCT/NOV/DEC           | 1140                   | 515                     | 297                                                |
| JAN/FEB/MAR           | 99            | 0         | 0             | JAN/FEB/MAR           | 1040                   | 0                       | 0                                                  |
| APR/MAY/JUNE          | 81            | 0         | 0             | APR/MAY/JUNE          | 872                    | 0                       | 0                                                  |